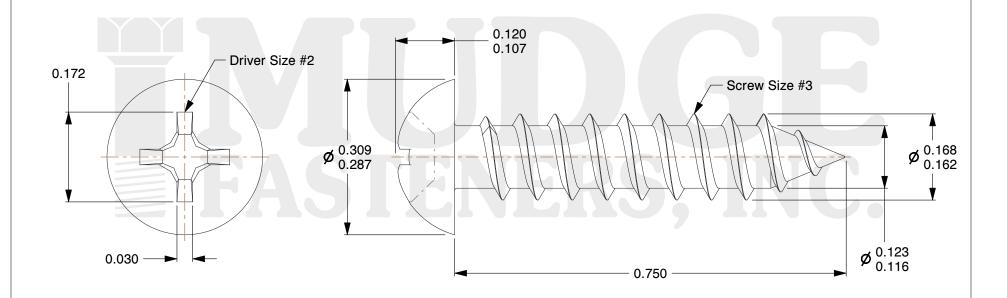

## Notes:

1. HEAD STYLE: ROUND HEAD

2. SCREW TYPE: SHEET METAL SCREW

3. DRIVE TYPE: PHILLIPS4. THREAD TYPE: TYPE A5. STANDARD: ANSI B18.6.4

6. MATERIAL: 18-8 STAINLESS STEEL

@ www.mudgefasteners.com

This file and any associated information and specifications are provided for reference and evaluation purposes only and are subject to change without notice. Mudge Fasteners makes no representations, warranties, or guarantees as to the appropriateness, accuracy, completeness, or suitability for any purpose of the file, information, or specification. You are solely responsible for the use of the file, information, and specifications.

|                          |                                       | UNIT   |
|--------------------------|---------------------------------------|--------|
| COMPONENT<br>DESCRIPTION | 8X3/4 PH ROUND SMS<br>STAINLESS STEEL | INCH   |
|                          |                                       | SHEET  |
|                          |                                       | 1 of 1 |
| PART NUMBER              | 10608A075SS                           | SCALE  |
| MATERIAL                 | 18-8 STAINLESS STEEL                  | 5.439  |