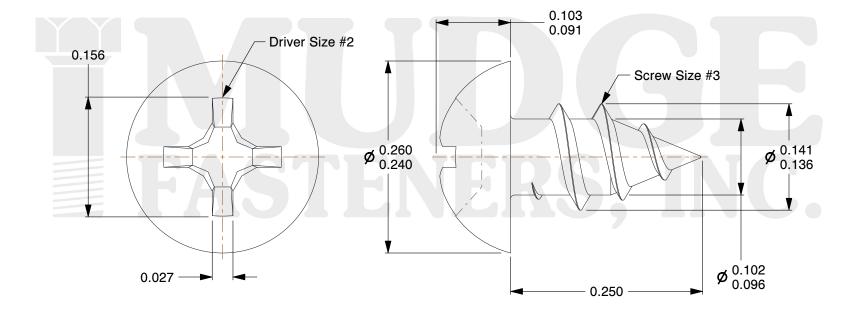

## Notes:

1. HEAD STYLE: ROUND HEAD

2. SCREW TYPE: SHEET METAL SCREW

3. DRIVE TYPE: PHILLIPS4. THREAD TYPE: TYPE A5. STANDARD: ANSI B18.6.4

6. MATERIAL: 18-8 STAINLESS STEEL

g www.mudgefasteners.com

This file and any associated information and specifications are provided for reference and evaluation purposes only and are subject to change without notice. Mudge Fasteners makes no representations, warranties, or guarantees as to the appropriateness, accuracy, completeness, or suitability for any purpose of the file, information, or specification. You are solely responsible for the use of the file, information, and specifications.

| COMPONENT<br>DESCRIPTION | 6X1/4 PH ROUND SMS<br>STAINLESS STEEL | UNIT   |
|--------------------------|---------------------------------------|--------|
|                          |                                       | INCH   |
|                          |                                       | SHEET  |
|                          |                                       | 1 of 1 |
| PART NUMBER              | 10606A025SS                           | SCALE  |
| MATERIAL                 | 18-8 STAINLESS STEEL                  | 8.000  |