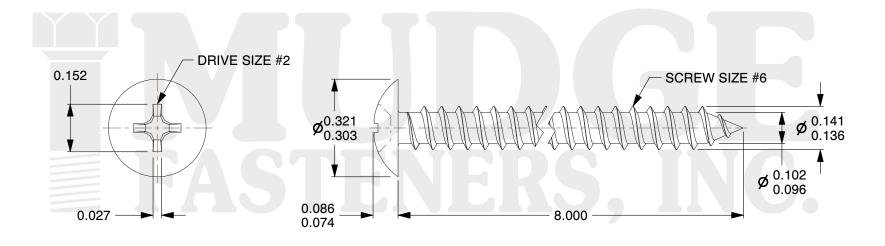

## Notes:

1. HEAD STYLE: TRUSS HEAD

2. DRIVE TYPE: PHILLIPS

3. SCREW TYPE: SHEET METAL SCREW

4. STANDARD: ANSI B18.6.4

5. MATERIAL: 18-8 STAINLESS STEEL

@ www.mudgefasteners.com

This file and any associated information and specifications are provided for reference and evaluation purposes only and are subject to change without notice. Mudge Fasteners makes no representations, warranties, or guarantees as to the appropriateness, accuracy, completeness, or suitability for any purpose of the file, information, or specification. You are solely responsible for the use of the file, information, and specifications.

| COMPONENT<br>DESCRIPTION | #6X2 PHIL TRUSS SMS<br>18-8 SS W/BONDED SS SEALING<br>WASHER | UNIT   |
|--------------------------|--------------------------------------------------------------|--------|
|                          |                                                              | INCH   |
|                          |                                                              | SHEET  |
|                          |                                                              | 1 of 1 |
| PART NUMBER              | 104S06A200SS                                                 | SCALE  |
| MATERIAL                 | 18-8 18-8 STAINLESS STEEL                                    | 3.259  |