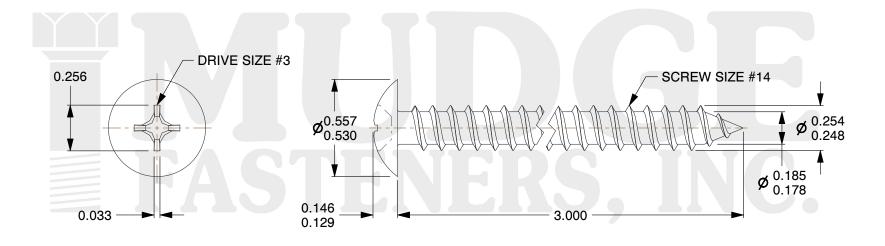

## Notes:

1. HEAD STYLE: TRUSS HEAD

2. DRIVE TYPE: PHILLIPS

3. SCREW TYPE: SHEET METAL SCREW

4. STANDARD: ANSI B18.6.4

5. MATERIAL: 18-8 STAINLESS STEEL

@ www.mudgefasteners.com

This file and any associated information and specifications are provided for reference and evaluation purposes only and are subject to change without notice. Mudge Fasteners makes no representations, warranties, or guarantees as to the appropriateness, accuracy, completeness, or suitability for any purpose of the file, information, or specification. You are solely responsible for the use of the file, information, and specifications.

|                          |                                             | UNIT   |
|--------------------------|---------------------------------------------|--------|
| COMPONENT<br>DESCRIPTION | #14X3 PHILLIPS TRUSS SMS<br>STAINLESS STEEL | INCH   |
|                          |                                             | SHEET  |
|                          |                                             | 1 of 1 |
| PART NUMBER              | 10414A300SS                                 | SCALE  |
| MATERIAL                 | 18-8 STAINLESS STEEL                        | 1.861  |