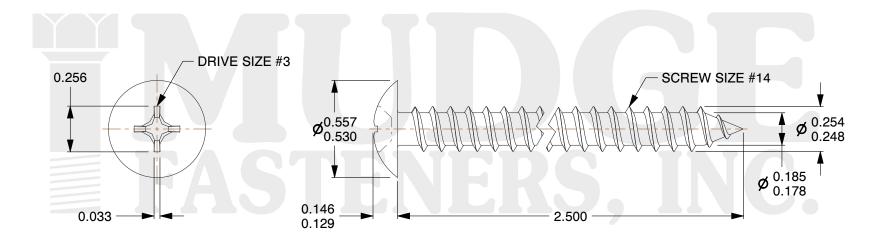

## Notes:

1. HEAD STYLE: TRUSS HEAD

2. DRIVE TYPE: PHILLIPS

3. SCREW TYPE: SHEET METAL SCREW

4. STANDARD: ANSI B18.6.4

5. MATERIAL: 18-8 STAINLESS STEEL

@ www.mudgefasteners.com

This file and any associated information and specifications are provided for reference and evaluation purposes only and are subject to change without notice. Mudge Fasteners makes no representations, warranties, or guarantees as to the appropriateness, accuracy, completeness, or suitability for any purpose of the file, information, or specification. You are solely responsible for the use of the file, information, and specifications.

|                          |                                       | UNIT   |
|--------------------------|---------------------------------------|--------|
| COMPONENT<br>DESCRIPTION | #14X2-1/2 PHIL TRUSS SMS<br>STAINLESS | INCH   |
|                          |                                       | SHEET  |
|                          |                                       | 1 of 1 |
| PART NUMBER              | 10414A250SS                           | SCALE  |
| MATERIAL                 | 18-8 STAINLESS STEEL                  | 1.861  |