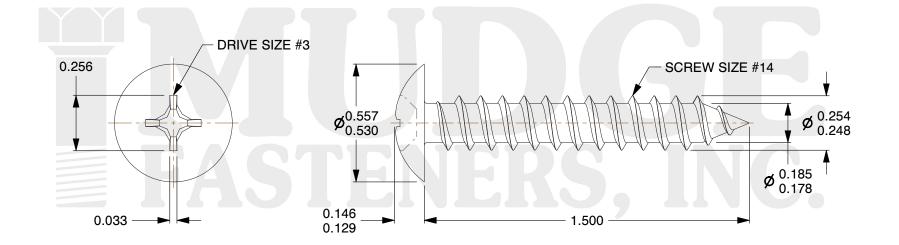

- 2. DRIVE TYPE: PHILLIPS
- 3. SCREW TYPE: SHEET METAL SCREW
- 4. STANDARD: ANSI B18.6.4
- 5. MATERIAL: 18-8 STAINLESS STEEL

| FASTENERS, INC.          | This file and any associated information and specifications are<br>provided for reference and evaluation purposes only and are<br>subject to change without notice. Mudge Fasteners makes no<br>representations, warranties, or guarantees as to the<br>appropriateness, accuracy, completeness, or suitability for any<br>purpose of the file, information, or specification. You are<br>solely responsible for the use of the file, information, and<br>specifications. | This drawing is the property of<br>Mudge Fasteners. It contains<br>confidential proprietary<br>information that is Mudge<br>Fasteners property. Do not<br>disclose to or duplicate for<br>others except as authorized by<br>Mudge Fasteners. | COMPONENT<br>DESCRIPTION | #14X1-1/2 PHILLIPS TRUSS SMS<br>STAIN STEEL | UNIT   |
|--------------------------|---------------------------------------------------------------------------------------------------------------------------------------------------------------------------------------------------------------------------------------------------------------------------------------------------------------------------------------------------------------------------------------------------------------------------------------------------------------------------|----------------------------------------------------------------------------------------------------------------------------------------------------------------------------------------------------------------------------------------------|--------------------------|---------------------------------------------|--------|
|                          |                                                                                                                                                                                                                                                                                                                                                                                                                                                                           |                                                                                                                                                                                                                                              |                          |                                             | INCH   |
|                          |                                                                                                                                                                                                                                                                                                                                                                                                                                                                           |                                                                                                                                                                                                                                              |                          |                                             | SHEET  |
|                          |                                                                                                                                                                                                                                                                                                                                                                                                                                                                           |                                                                                                                                                                                                                                              |                          |                                             | 1 of 1 |
|                          |                                                                                                                                                                                                                                                                                                                                                                                                                                                                           |                                                                                                                                                                                                                                              | PART NUMBER              | 10414A150SS                                 | SCALE  |
| & www.mudgefasteners.com |                                                                                                                                                                                                                                                                                                                                                                                                                                                                           |                                                                                                                                                                                                                                              | MATERIAL                 | 18-8 STAINLESS STEEL                        | 2.259  |