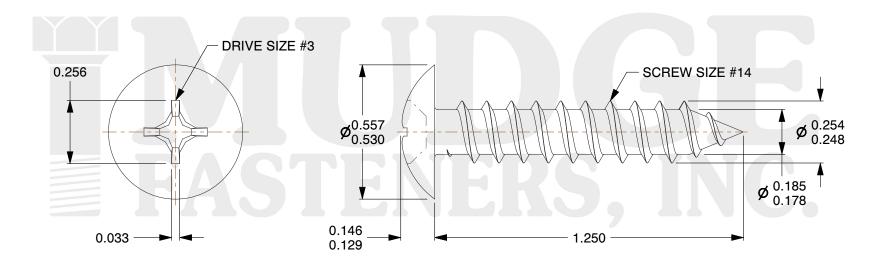

## Notes:

1. HEAD STYLE: TRUSS HEAD

2. DRIVE TYPE: PHILLIPS

3. SCREW TYPE: SHEET METAL SCREW

4. STANDARD: ANSI B18.6.4

5. MATERIAL: 18-8 STAINLESS STEEL

subject to change without notice. Mudge Fasteners makes no representations, warranties, or guarantees as to the appropriateness, accuracy, completeness, or suitability for any purpose of the file, information, or specification. You are solely responsible for the use of the file, information, and specifications.

|                          |                                           | UNIT   |
|--------------------------|-------------------------------------------|--------|
| COMPONENT<br>DESCRIPTION | #14X1-1/4 PHILLIPS TRUSS SMS<br>STAINLESS | INCH   |
|                          |                                           | SHEET  |
|                          |                                           | 1 of 1 |
| PART NUMBER              | 10414A125SS                               | SCALE  |
| MATERIAL                 | 18-8 STAINLESS STEEL                      | 2.573  |