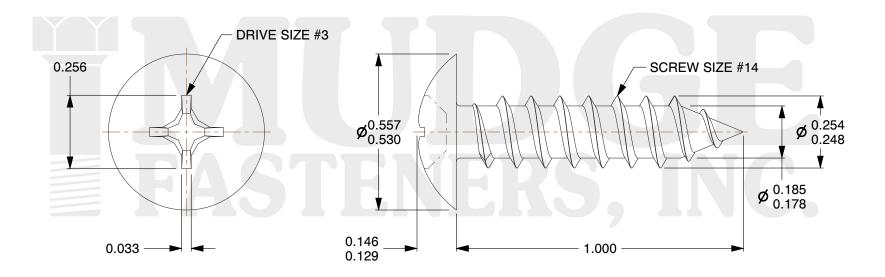

## Notes:

1. HEAD STYLE: TRUSS HEAD

2. DRIVE TYPE: PHILLIPS

3. SCREW TYPE: SHEET METAL SCREW

4. STANDARD: ANSI B18.6.4

5. MATERIAL: 18-8 STAINLESS STEEL

@ www.mudgefasteners.com

This file and any associated information and specifications are provided for reference and evaluation purposes only and are subject to change without notice. Mudge Fasteners makes no representations, warranties, or guarantees as to the appropriateness, accuracy, completeness, or suitability for any purpose of the file, information, or specification. You are solely responsible for the use of the file, information, and specifications.

| COMPONENT<br>DESCRIPTION | #14X1 PHILLIPS TRUSS SMS<br>STAINLESS | UNIT   |
|--------------------------|---------------------------------------|--------|
|                          |                                       | INCH   |
|                          |                                       | SHEET  |
|                          |                                       | 1 of 1 |
| PART NUMBER              | 10414A100SS                           | SCALE  |
| MATERIAL                 | 18-8 STAINLESS STEEL                  | 2.990  |