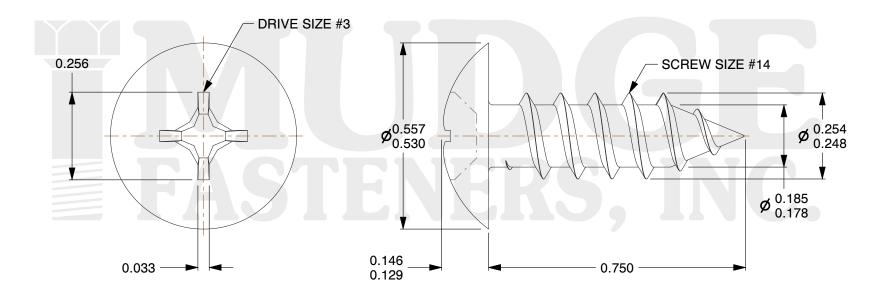

## Notes:

1. HEAD STYLE: TRUSS HEAD

2. DRIVE TYPE: PHILLIPS

3. SCREW TYPE: SHEET METAL SCREW

4. STANDARD: ANSI B18.6.4

5. MATERIAL: 18-8 STAINLESS STEEL

@ www.mudgefasteners.com

This file and any associated information and specifications are provided for reference and evaluation purposes only and are subject to change without notice. Mudge Fasteners makes no representations, warranties, or guarantees as to the appropriateness, accuracy, completeness, or suitability for any purpose of the file, information, or specification. You are solely responsible for the use of the file, information, and specifications.

|                          |                                         | UNIT   |
|--------------------------|-----------------------------------------|--------|
| COMPONENT<br>DESCRIPTION | #14X3/4 PHILLIPS TRUSS SMS<br>STAINLESS | INCH   |
|                          |                                         | SHEET  |
|                          |                                         | 1 of 1 |
| PART NUMBER              | 10414A075SS                             | SCALE  |
| MATERIAL                 | 18-8 STAINLESS STEEL                    | 3.568  |