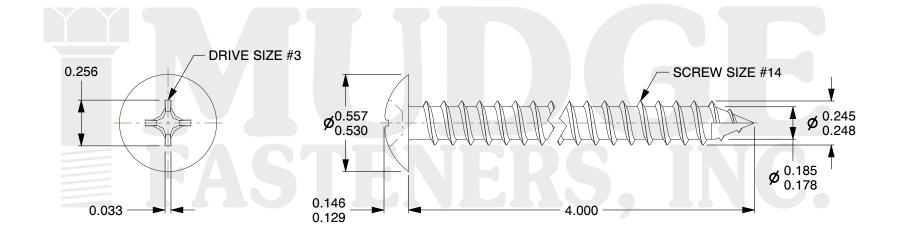

## 1. HEAD STYLE: TRUSS HEAD

- 2. DRIVE TYPE: PHILLIPS
- 3. SCREW TYPE: SHEET METAL SCREW
- 4. STANDARD: ANSI B18.6.4
- 5. MATERIAL: CARBON STEEL

| FASTENERS, INC.<br>provided for reference and evaluate<br>subject to change without notice.<br>representations, warranties, of<br>appropriateness, accuracy, complet<br>purpose of the file, information,<br>solely responsible for the use of | This file and any associated information and specifications are<br>provided for reference and evaluation purposes only and are<br>subject to change without notice. Mudge Fasteners makes no<br>representations, warranties, or guarantees as to the | This drawing is the property of<br>Mudge Fasteners. It contains<br>confidential proprietary<br>information that is Mudge<br>Fasteners property. Do not<br>disclose to or duplicate for<br>others except as authorized by<br>Mudge Fasteners. | COMPONENT<br>DESCRIPTION | 14X4 PH TRUSS SMS<br>TYPE 17 CABINET INSTALLATION, 1 T.L. | UNIT<br>INCH<br>SHEET    |
|------------------------------------------------------------------------------------------------------------------------------------------------------------------------------------------------------------------------------------------------|------------------------------------------------------------------------------------------------------------------------------------------------------------------------------------------------------------------------------------------------------|----------------------------------------------------------------------------------------------------------------------------------------------------------------------------------------------------------------------------------------------|--------------------------|-----------------------------------------------------------|--------------------------|
|                                                                                                                                                                                                                                                | purpose of the file, information, or specification. You are<br>solely responsible for the use of the file, information, and<br>specifications.                                                                                                       |                                                                                                                                                                                                                                              | PART NUMBER<br>MATERIAL  | 1041417400ZC<br>CARBON STEEL                              | 1 of 1<br>SCALE<br>1.861 |