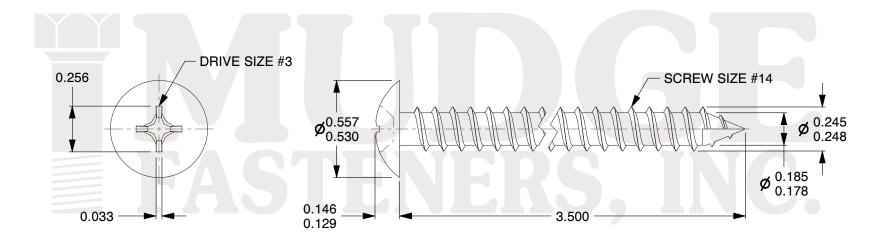

## Notes:

1. HEAD STYLE: TRUSS HEAD

2. DRIVE TYPE: PHILLIPS

3. SCREW TYPE: SHEET METAL SCREW

4. STANDARD: ANSI B18.6.45. MATERIAL: CARBON STEEL

@ www.mudgefasteners.com

This file and any associated information and specifications are provided for reference and evaluation purposes only and are subject to change without notice. Mudge Fasteners makes no representations, warranties, or guarantees as to the appropriateness, accuracy, completeness, or suitability for any purpose of the file, information, or specification. You are solely responsible for the use of the file, information, and specifications.

|  |                          |                                                       | UNIT   |
|--|--------------------------|-------------------------------------------------------|--------|
|  | COMPONENT<br>DESCRIPTION | 14X3-1/2 PH TRUSS SMS<br>TYPE 17 CABINET INSTALLATION | INCH   |
|  |                          |                                                       | SHEET  |
|  |                          |                                                       | 1 of 1 |
|  | PART NUMBER              | 1041417350ZC                                          | SCALE  |
|  | MATERIAL                 | CARBON STEEL                                          | 1.861  |