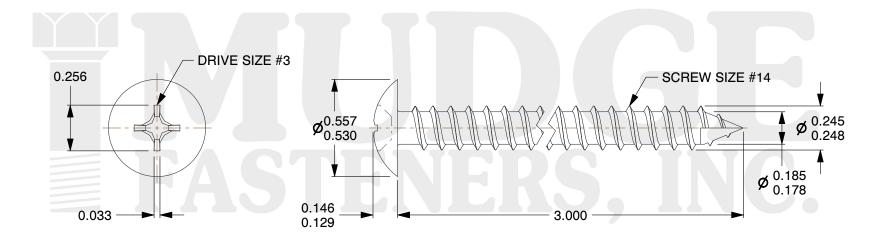

## Notes:

1. HEAD STYLE: TRUSS HEAD

2. DRIVE TYPE: PHILLIPS

3. SCREW TYPE: SHEET METAL SCREW

4. STANDARD: ANSI B18.6.4 5. MATERIAL: CARBON STEEL

6. FINISH: ZINC

@ www.mudgefasteners.com

This file and any associated information and specifications are provided for reference and evaluation purposes only and are subject to change without notice. Mudge Fasteners makes no representations, warranties, or guarantees as to the appropriateness, accuracy, completeness, or suitability for any purpose of the file, information, or specification. You are solely responsible for the use of the file, information, and specifications.

| COMPONENT<br>DESCRIPTION | 14X3 PH TRUSS SMS<br>TYPE 17 ZINC, CABINET INSTALLATION | UNIT   |
|--------------------------|---------------------------------------------------------|--------|
|                          |                                                         | INCH   |
|                          |                                                         | SHEET  |
|                          |                                                         | 1 of 1 |
| PART NUMBER              | 1041417300ZC                                            | SCALE  |
| MATERIAL                 | CARBON STEEL                                            | 1.861  |