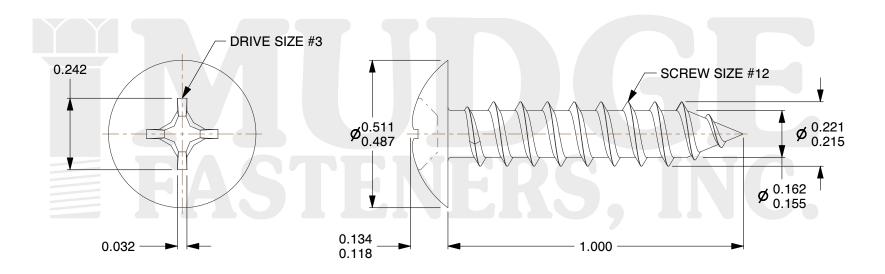

## Notes:

1. HEAD STYLE: TRUSS HEAD

2. DRIVE TYPE: PHILLIPS

3. SCREW TYPE: SHEET METAL SCREW

4. STANDARD: ANSI B18.6.4

5. MATERIAL: 18-8 STAINLESS STEEL

@ www.mudgefasteners.com

This file and any associated information and specifications are provided for reference and evaluation purposes only and are subject to change without notice. Mudge Fasteners makes no representations, warranties, or guarantees as to the appropriateness, accuracy, completeness, or suitability for any purpose of the file, information, or specification. You are solely responsible for the use of the file, information, and specifications.

| COMPONENT<br>DESCRIPTION | #12X1 PHILLIPS TRUSS SMS<br>STAINLESS BLACK PAINT | UNIT   |
|--------------------------|---------------------------------------------------|--------|
|                          |                                                   | INCH   |
|                          |                                                   | SHEET  |
|                          |                                                   | 1 of 1 |
| PART NUMBER              | 10412A100SSBP                                     | SCALE  |
| MATERIAL                 | 18-8 STAINLESS STEEL                              | 3.079  |