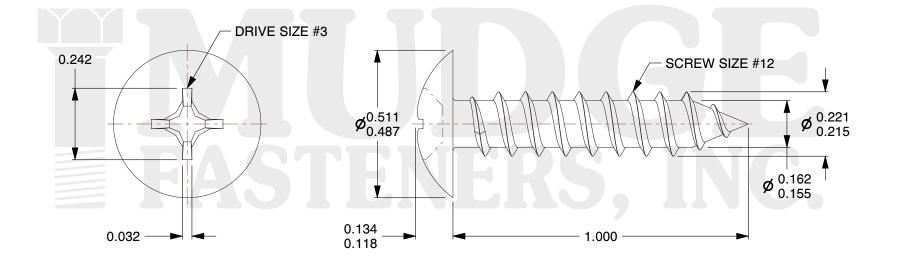

## Notes :

- 1. HEAD STYLE: TRUSS HEAD
- 2. DRIVE TYPE: PHILLIPS
- 3. SCREW TYPE: SHEET METAL SCREW
- 4. STANDARD: ANSI B18.6.4
- 5. MATERIAL: 18-8 STAINLESS STEEL
- 6. FINISH: BLACK OXIDE

| Provided for reference and<br>subject to change without n<br>representations, warrau<br>appropriateness, accuracy, o<br>purpose of the file, inform<br>solely responsible for the | This file and any associated information and specifications are<br>provided for reference and evaluation purposes only and are<br>subject to change without notice. Mudge Fasteners makes no<br>representations, warranties, or guarantees as to the<br>appropriateness, accuracy, completeness, or suitability for any | This drawing is the property of<br>Mudge Fasteners. It contains<br>confidential proprietary<br>information that is Mudge<br>Fasteners property. Do not<br>disclose to or duplicate for<br>others except as authorized by<br>Mudge Fasteners. | COMPONENT<br>DESCRIPTION | #12X1 PHILLIPS TRUSS SMS<br>STAINLESS BLACK OXIDE | UNIT<br>INCH<br>SHEET |
|-----------------------------------------------------------------------------------------------------------------------------------------------------------------------------------|-------------------------------------------------------------------------------------------------------------------------------------------------------------------------------------------------------------------------------------------------------------------------------------------------------------------------|----------------------------------------------------------------------------------------------------------------------------------------------------------------------------------------------------------------------------------------------|--------------------------|---------------------------------------------------|-----------------------|
|                                                                                                                                                                                   | purpose of the file, information, or specification. You are<br>solely responsible for the use of the file, information, and                                                                                                                                                                                             |                                                                                                                                                                                                                                              | PART NUMBER              | 10412A100SSBO                                     | SCALE                 |
| & www.mudgefasteners.com                                                                                                                                                          | s.com specifications.                                                                                                                                                                                                                                                                                                   |                                                                                                                                                                                                                                              | MATERIAL                 | 18-8 STAINLESS STEEL                              | 3.079                 |