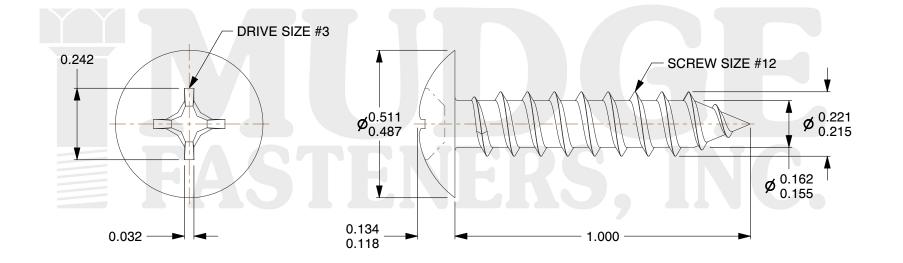

## Notes :

- 1. HEAD STYLE: TRUSS HEAD
- 2. DRIVE TYPE: PHILLIPS
- 3. SCREW TYPE: SHEET METAL SCREW
- 4. STANDARD: ANSI B18.6.4
- 5. MATERIAL: 316 STAINLESS STEEL

| FASTENERS, INC.          | This file and any associated information and specifications are<br>provided for reference and evaluation purposes only and are<br>subject to change without notice. Mudge Fasteners makes no<br>representations, warranties, or guarantees as to the<br>appropriateness, accuracy, completeness, or suitability for any<br>purpose of the file, information, or specification. You are | This drawing is the property of<br>Mudge Fasteners. It contains<br>confidential proprietary<br>information that is Mudge<br>Fasteners property. Do not<br>disclose to or duplicate for<br>others except as authorized by<br>Mudge Fasteners. | COMPONENT<br>DESCRIPTION | #12X1 PHILLIPS TRUSS SMS<br>STAINLESS *316* | UNIT<br>INCH<br>SHEET<br>1 of 1 |
|--------------------------|----------------------------------------------------------------------------------------------------------------------------------------------------------------------------------------------------------------------------------------------------------------------------------------------------------------------------------------------------------------------------------------|----------------------------------------------------------------------------------------------------------------------------------------------------------------------------------------------------------------------------------------------|--------------------------|---------------------------------------------|---------------------------------|
|                          | solely responsible for the use of the file, information, and specifications.                                                                                                                                                                                                                                                                                                           |                                                                                                                                                                                                                                              | PART NUMBER              | 10412A100SS316                              | SCALE                           |
| & www.mudgefasteners.com |                                                                                                                                                                                                                                                                                                                                                                                        |                                                                                                                                                                                                                                              | MATERIAL                 | 316 STAINLESS STEEL                         | 3.079                           |