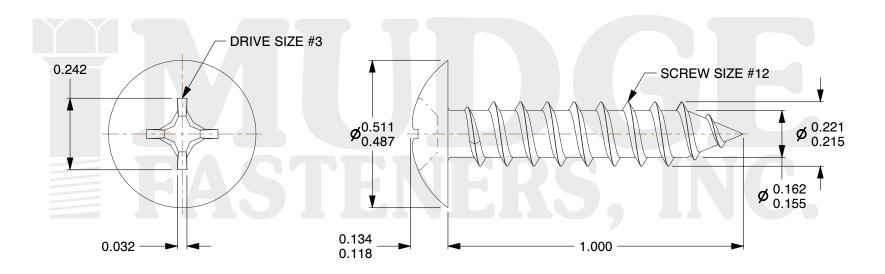

## Notes:

1. HEAD STYLE: TRUSS HEAD

2. DRIVE TYPE: PHILLIPS

3. SCREW TYPE: SHEET METAL SCREW

4. STANDARD: ANSI B18.6.4

5. MATERIAL: 18-8 STAINLESS STEEL

@www.mudgefasteners.com

This file and any associated information and specifications are provided for reference and evaluation purposes only and are subject to change without notice. Mudge Fasteners makes no representations, warranties, or guarantees as to the appropriateness, accuracy, completeness, or suitability for any purpose of the file, information, or specification. You are solely responsible for the use of the file, information, and specifications.

|                          |                                       | UNIT   |
|--------------------------|---------------------------------------|--------|
| COMPONENT<br>DESCRIPTION | #12X1 PHILLIPS TRUSS SMS<br>STAINLESS | INCH   |
|                          |                                       | SHEET  |
|                          |                                       | 1 of 1 |
| PART NUMBER              | 10412A100SS                           | SCALE  |
| MATERIAL                 | 18-8 STAINLESS STEEL                  | 3.079  |