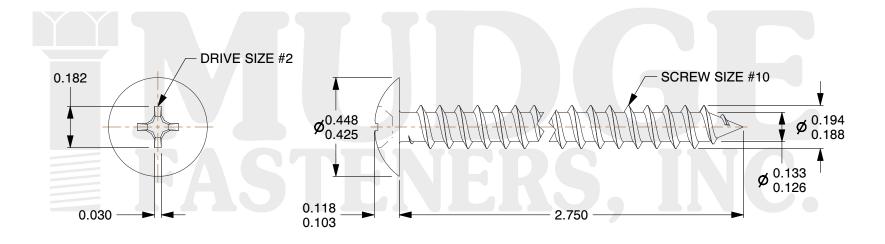

## Notes:

1. HEAD STYLE: TRUSS HEAD

2. DRIVE TYPE: PHILLIPS

3. SCREW TYPE: SHEET METAL SCREW

4. STANDARD: ANSI B18.6.45. MATERIAL: CARBON STEEL

6. FINISH: ZINC

@ www.mudgefasteners.com

This file and any associated information and specifications are provided for reference and evaluation purposes only and are subject to change without notice. Mudge Fasteners makes no representations, warranties, or guarantees as to the appropriateness, accuracy, completeness, or suitability for any purpose of the file, information, or specification. You are solely responsible for the use of the file, information, and specifications.

|                          |                                                        | UNIT   |
|--------------------------|--------------------------------------------------------|--------|
| COMPONENT<br>DESCRIPTION | #10X2-3/4 TRUSS HEAD PHILIPS<br>DEEP THREAD SCREW ZINC | INCH   |
|                          |                                                        | SHEET  |
|                          |                                                        | 1 of 1 |
| PART NUMBER              | 10410C275ZC                                            | SCALE  |
| MATERIAL                 | CARBON STEEL                                           | 2.359  |