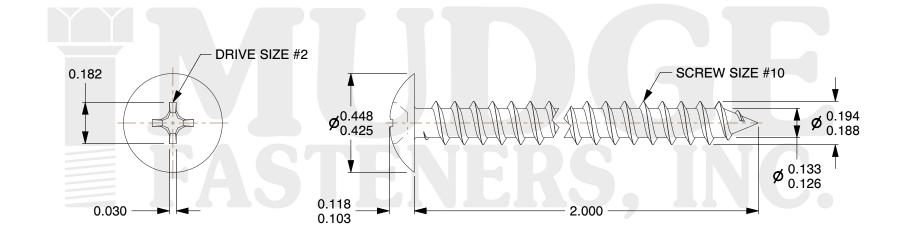

- 2. DRIVE TYPE: PHILLIPS
- 3. SCREW TYPE: SHEET METAL SCREW
- 4. STANDARD: ANSI B18.6.4
- 5. MATERIAL: 18-8 STAINLESS STEEL

| FASTENERS, INC.          | appropriateness, accuracy, completeness, or suitability for any<br>purpose of the file, information, or specification. You are<br>solely responsible for the use of the file, information, and | This drawing is the property of<br>Mudge Fasteners. It contains<br>confidential proprietary<br>information that is Mudge<br>Fasteners property. Do not<br>disclose to or duplicate for<br>others except as authorized by<br>Mudge Fasteners. | COMPONENT<br>DESCRIPTION | #10X2 PHILLIPS TRUSS SMS<br>STAINLESS | UNIT<br>INCH<br>SHEET<br>1 of 1 |
|--------------------------|------------------------------------------------------------------------------------------------------------------------------------------------------------------------------------------------|----------------------------------------------------------------------------------------------------------------------------------------------------------------------------------------------------------------------------------------------|--------------------------|---------------------------------------|---------------------------------|
|                          |                                                                                                                                                                                                |                                                                                                                                                                                                                                              | PART NUMBER              | 10410A200SS                           | SCALE                           |
| 8 www.mudgefasteners.com |                                                                                                                                                                                                |                                                                                                                                                                                                                                              | MATERIAL                 | 18-8 STAINLESS STEEL                  | 2.359                           |