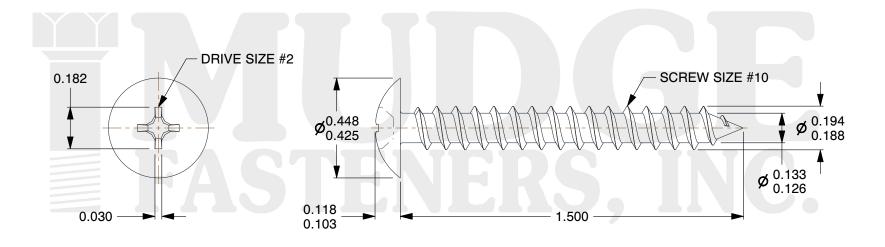

## Notes:

1. HEAD STYLE: TRUSS HEAD

2. DRIVE TYPE: PHILLIPS

3. SCREW TYPE: SHEET METAL SCREW

4. STANDARD: ANSI B18.6.4

5. MATERIAL: 18-8 STAINLESS STEEL

@ www.mudgefasteners.com

This file and any associated information and specifications are provided for reference and evaluation purposes only and are subject to change without notice. Mudge Fasteners makes no representations, warranties, or guarantees as to the appropriateness, accuracy, completeness, or suitability for any purpose of the file, information, or specification. You are solely responsible for the use of the file, information, and specifications.

|                          |                                                   | UNIT   |
|--------------------------|---------------------------------------------------|--------|
| COMPONENT<br>DESCRIPTION | #10X1-1/2 PHILLIPS TRUSS SMS<br>STAINLESS/ 12 BAG | INCH   |
|                          |                                                   | SHEET  |
|                          |                                                   | 1 of 1 |
| PART NUMBER              | 10410A150SSP12                                    | SCALE  |
| MATERIAL                 | 18-8 STAINLESS STEEL                              | 2.383  |