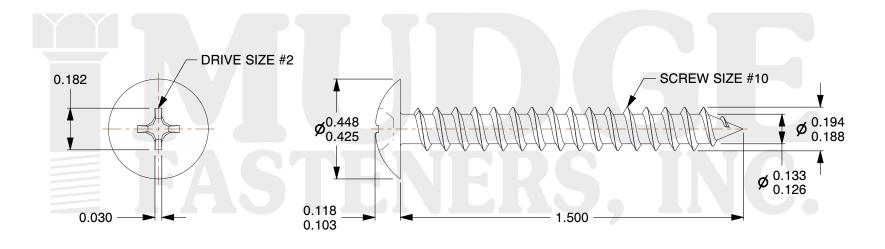

## Notes:

1. HEAD STYLE: TRUSS HEAD

2. DRIVE TYPE: PHILLIPS

3. SCREW TYPE: SHEET METAL SCREW

4. STANDARD: ANSI B18.6.4

5. MATERIAL: 18-8 STAINLESS STEEL

@www.mudgefasteners.com

This file and any associated information and specifications are provided for reference and evaluation purposes only and are subject to change without notice. Mudge Fasteners makes no representations, warranties, or guarantees as to the appropriateness, accuracy, completeness, or suitability for any purpose of the file, information, or specification. You are solely responsible for the use of the file, information, and specifications.

|                          |                                           | UNIT   |
|--------------------------|-------------------------------------------|--------|
| COMPONENT<br>DESCRIPTION | #10X1-1/2 PHILLIPS TRUSS SMS<br>STAINLESS | INCH   |
|                          |                                           | SHEET  |
|                          |                                           | 1 of 1 |
| PART NUMBER              | 10410A150SS                               | SCALE  |
| MATERIAL                 | 18-8 STAINLESS STEEL                      | 2.383  |