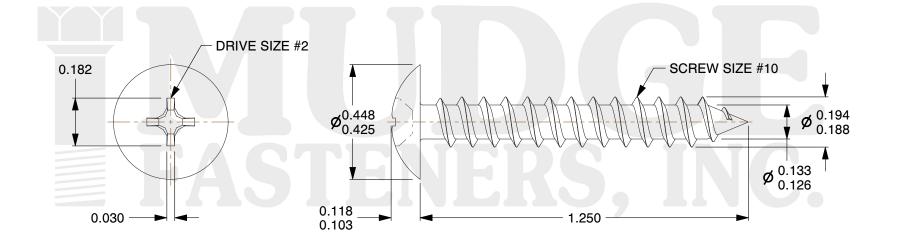

## Notes :

- 1. HEAD STYLE: TRUSS HEAD
- 2. DRIVE TYPE: PHILLIPS
- 3. SCREW TYPE: SHEET METAL SCREW
- 4. STANDARD: ANSI B18.6.4
- 5. MATERIAL: 18-8 STAINLESS STEEL
- 6. FINISH: BLACK OXIDE

| FASTENERS, INC.          | This file and any associated information and specifications are<br>provided for reference and evaluation purposes only and are<br>subject to change without notice. Mudge Fasteners makes no<br>representations, warranties, or guarantees as to the<br>appropriateness, accuracy, completeness, or suitability for any<br>purpose of the file, information, or specification. You are<br>solely responsible for the use of the file, information, and<br>specifications. | This drawing is the property of<br>Mudge Fasteners. It contains<br>confidential proprietary<br>information that is Mudge<br>Fasteners property. Do not<br>disclose to or duplicate for<br>others except as authorized by<br>Mudge Fasteners. | COMPONENT<br>DESCRIPTION | #10X1-1/4 PHIL TRUSS SMS<br>STAINLESS STEEL BLACK OXIDE | UNIT<br>INCH<br>SHEET |
|--------------------------|---------------------------------------------------------------------------------------------------------------------------------------------------------------------------------------------------------------------------------------------------------------------------------------------------------------------------------------------------------------------------------------------------------------------------------------------------------------------------|----------------------------------------------------------------------------------------------------------------------------------------------------------------------------------------------------------------------------------------------|--------------------------|---------------------------------------------------------|-----------------------|
|                          |                                                                                                                                                                                                                                                                                                                                                                                                                                                                           |                                                                                                                                                                                                                                              | PART NUMBER              | 10410A125SSBO                                           | SCALE                 |
| 8 www.mudgefasteners.com |                                                                                                                                                                                                                                                                                                                                                                                                                                                                           |                                                                                                                                                                                                                                              | MATERIAL                 | 18-8 STAINLESS STEEL                                    | 2.737                 |