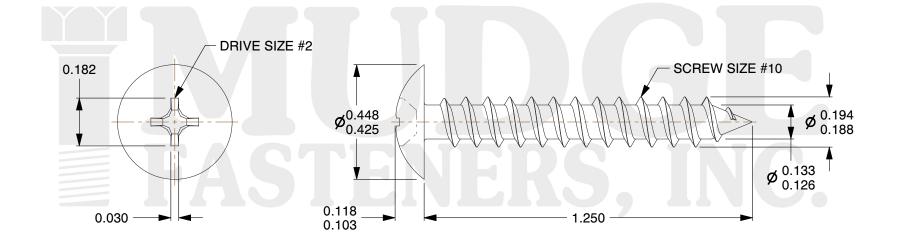

## Notes :

- 2. DRIVE TYPE: PHILLIPS
- 3. SCREW TYPE: SHEET METAL SCREW
- 4. STANDARD: ANSI B18.6.4
- 5. MATERIAL: 18-8 STAINLESS STEEL

| FASTENERS, INC.          | This file and any associated information and specifications are<br>provided for reference and evaluation purposes only and are<br>subject to change without notice. Mudge Fasteners makes no<br>representations, warranties, or guarantees as to the<br>appropriateness, accuracy, completeness, or suitability for any<br>purpose of the file, information, or specification. You are | This drawing is the property of<br>Mudge Fasteners. It contains<br>confidential proprietary<br>information that is Mudge<br>Fasteners property. Do not<br>disclose to or duplicate for<br>others except as authorized by<br>Mudge Fasteners. | COMPONENT<br>DESCRIPTION | #10X1-1/4 PHILLIPS TRUSS SMS<br>STAINLESS | UNIT<br>INCH<br>SHEET<br>1 of 1 |
|--------------------------|----------------------------------------------------------------------------------------------------------------------------------------------------------------------------------------------------------------------------------------------------------------------------------------------------------------------------------------------------------------------------------------|----------------------------------------------------------------------------------------------------------------------------------------------------------------------------------------------------------------------------------------------|--------------------------|-------------------------------------------|---------------------------------|
|                          | solely responsible for the use of the file, information, and                                                                                                                                                                                                                                                                                                                           |                                                                                                                                                                                                                                              | PART NUMBER              | 10410A125SS                               | SCALE                           |
| & www.mudgefasteners.com |                                                                                                                                                                                                                                                                                                                                                                                        |                                                                                                                                                                                                                                              | MATERIAL                 | 18-8 STAINLESS STEEL                      | 2.737                           |