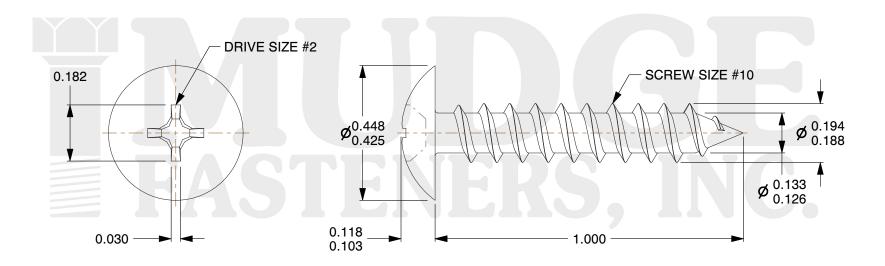

## Notes:

1. HEAD STYLE: TRUSS HEAD

2. DRIVE TYPE: PHILLIPS

3. SCREW TYPE: SHEET METAL SCREW

4. STANDARD: ANSI B18.6.4

5. MATERIAL: 18-8 STAINLESS STEEL

@ www.mudgefasteners.com

This file and any associated information and specifications are provided for reference and evaluation purposes only and are subject to change without notice. Mudge Fasteners makes no representations, warranties, or guarantees as to the appropriateness, accuracy, completeness, or suitability for any purpose of the file, information, or specification. You are solely responsible for the use of the file, information, and specifications.

|                          |                                               | UNIT   |
|--------------------------|-----------------------------------------------|--------|
| COMPONENT<br>DESCRIPTION | #10X1 PHILLIPS TRUSS SMS<br>STAINLESS/ 12 BAG | INCH   |
|                          |                                               | SHEET  |
|                          |                                               | 1 of 1 |
| PART NUMBER              | 10410A100SSP12                                | SCALE  |
| MATERIAL                 | 18-8 STAINLESS STEEL                          | 3.213  |