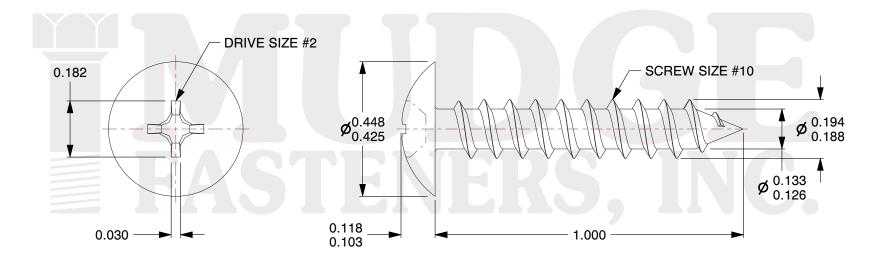

## Notes:

1. HEAD STYLE: TRUSS HEAD

2. DRIVE TYPE: PHILLIPS

3. SCREW TYPE: SHEET METAL SCREW

4. STANDARD: ANSI B18.6.4

5. MATERIAL: 18-8 STAINLESS STEEL

6. FINISH: BLACK OXIDE

@ www.mudgefasteners.com

| COMPONENT<br>DESCRIPTION | #10X1 PHILLIPS TRUSS SMS<br>STAINLESS, BLACK OXIDE | UNIT   |
|--------------------------|----------------------------------------------------|--------|
|                          |                                                    | INCH   |
|                          |                                                    | SHEET  |
|                          |                                                    | 1 of 1 |
| PART NUMBER              | 10410A100SSBO                                      | SCALE  |
| MATERIAL                 | 18-8 STAINLESS STEEL                               | 3.213  |