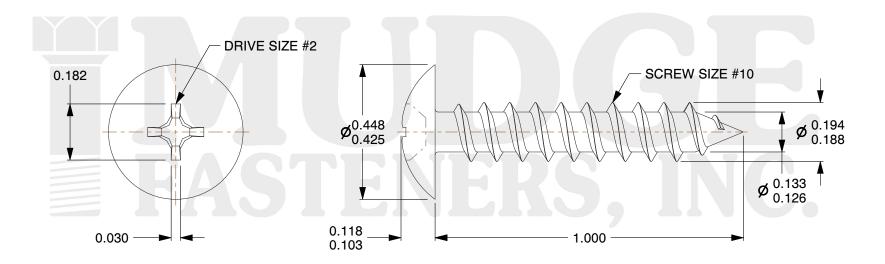

## Notes:

1. HEAD STYLE: TRUSS HEAD

2. DRIVE TYPE: PHILLIPS

3. SCREW TYPE: SHEET METAL SCREW

4. STANDARD: ANSI B18.6.4

5. MATERIAL: 18-8 STAINLESS STEEL

g www.mudgefasteners.com

This file and any associated information and specifications are provided for reference and evaluation purposes only and are subject to change without notice. Mudge Fasteners makes no representations, warranties, or guarantees as to the appropriateness, accuracy, completeness, or suitability for any purpose of the file, information, or specification. You are solely responsible for the use of the file, information, and specifications.

| COMPONENT<br>DESCRIPTION | #10X1 PHILLIPS TRUSS SMS<br>STAINLESS | UNIT   |
|--------------------------|---------------------------------------|--------|
|                          |                                       | INCH   |
|                          |                                       | SHEET  |
|                          |                                       | 1 of 1 |
| PART NUMBER              | 10410A100SS                           | SCALE  |
| MATERIAL                 | 18-8 STAINLESS STEEL                  | 3.213  |