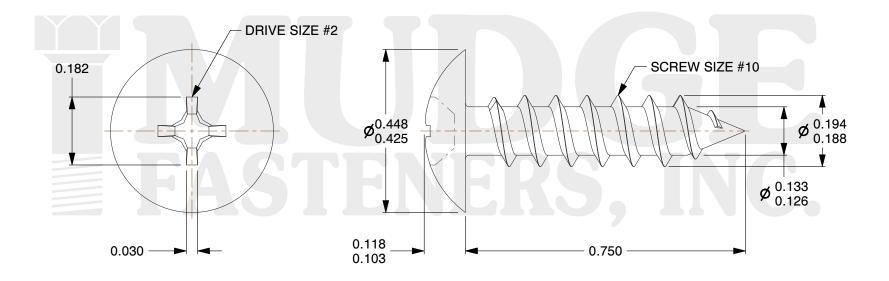

## Notes:

1. HEAD STYLE: TRUSS HEAD

2. DRIVE TYPE: PHILLIPS

3. SCREW TYPE: SHEET METAL SCREW

4. STANDARD: ANSI B18.6.4

5. MATERIAL: 18-8 STAINLESS STEEL

This file and any associated information and specifications are provided for reference and evaluation purposes only and are subject to change without notice. Mudge Fasteners makes no representations, warranties, or guarantees as to the appropriateness, accuracy, completeness, or suitability for any purpose of the file, information, or specification. You are solely responsible for the use of the file, information, and specifications.

|                          |                                         | UNIT   |
|--------------------------|-----------------------------------------|--------|
| COMPONENT<br>DESCRIPTION | #10X3/4 PHILLIPS TRUSS SMS<br>STAINLESS | INCH   |
|                          |                                         | SHEET  |
|                          |                                         | 1 of 1 |
| PART NUMBER              | 10410A075SS                             | SCALE  |
| MATERIAL                 | 18-8 STAINLESS STEEL                    | 3.890  |