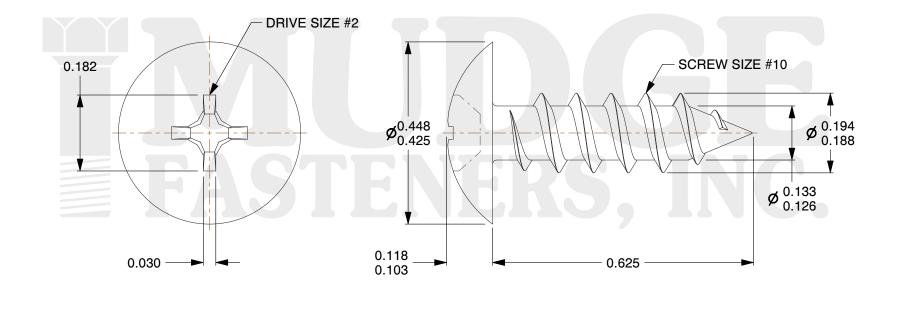

## Notes :

- 1. HEAD STYLE: TRUSS HEAD
- 2. DRIVE TYPE: PHILLIPS
- 3. SCREW TYPE: SHEET METAL SCREW
- 4. STANDARD: ANSI B18.6.4
- 5. MATERIAL: 18-8 STAINLESS STEEL

| MUDGE                    | This file and any associated information and specifications are<br>provided for reference and evaluation purposes only and are<br>subject to change without notice. Mudge Fasteners makes no<br>representations, warranties, or guarantees as to the<br>appropriateness, accuracy, completeness, or suitability for any<br>purpose of the file, information, or specification. You are<br>solely responsible for the use of the file, information, and<br>specifications. | This drawing is the property of<br>Mudge Fasteners. It contains<br>confidential proprietary<br>information that is Mudge<br>Fasteners property. Do not<br>disclose to or duplicate for<br>others except as authorized by<br>Mudge Fasteners. | COMPONENT<br>DESCRIPTION | 10X5/8 PHILLIPS TRUSS SMS<br>STAINLESS STEEL | UNIT<br>INCH<br>SHEET |
|--------------------------|---------------------------------------------------------------------------------------------------------------------------------------------------------------------------------------------------------------------------------------------------------------------------------------------------------------------------------------------------------------------------------------------------------------------------------------------------------------------------|----------------------------------------------------------------------------------------------------------------------------------------------------------------------------------------------------------------------------------------------|--------------------------|----------------------------------------------|-----------------------|
| <b>FASTENERS, INC.</b>   |                                                                                                                                                                                                                                                                                                                                                                                                                                                                           |                                                                                                                                                                                                                                              |                          |                                              | 1 of 1                |
|                          |                                                                                                                                                                                                                                                                                                                                                                                                                                                                           |                                                                                                                                                                                                                                              | PART NUMBER              | 10410A062SS                                  | SCALE                 |
| & www.mudgefasteners.com |                                                                                                                                                                                                                                                                                                                                                                                                                                                                           |                                                                                                                                                                                                                                              | MATERIAL                 | 18-8 STAINLESS STEEL                         | 4.348                 |