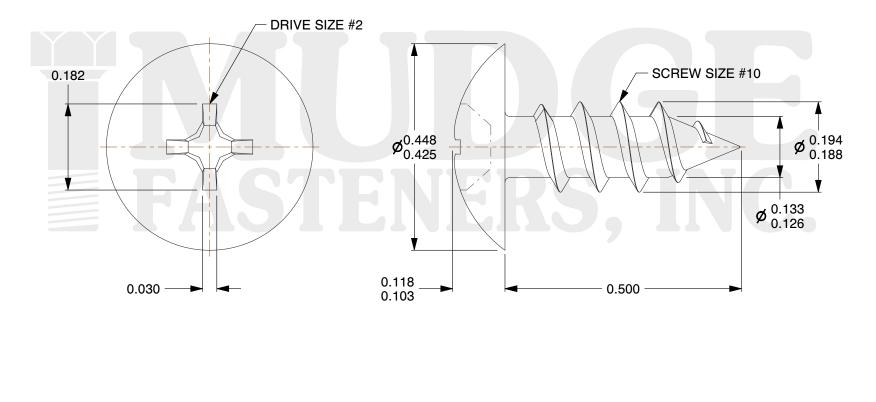

## Notes :

- 1. HEAD STYLE: TRUSS HEAD
- 2. DRIVE TYPE: PHILLIPS
- 3. SCREW TYPE: SHEET METAL SCREW
- 4. STANDARD: ANSI B18.6.4
- 5. MATERIAL: 18-8 STAINLESS STEEL

| FASTENERS, INC.          | This file and any associated information and specifications are<br>provided for reference and evaluation purposes only and are<br>subject to change without notice. Mudge Fasteners makes no<br>representations, warranties, or guarantees as to the<br>appropriateness, accuracy, completeness, or suitability for any<br>purpose of the file, information, or specification. You are<br>solely responsible for the use of the file, information, and<br>specifications. | This drawing is the property of<br>Mudge Fasteners. It contains<br>confidential proprietary<br>information that is Mudge<br>Fasteners property. Do not<br>disclose to or duplicate for<br>others except as authorized by<br>Mudge Fasteners. | COMPONENT<br>DESCRIPTION | #10X1/2 PHIL TRUSS SMS<br>STAINLESS | UNIT<br>INCH<br>SHEET |
|--------------------------|---------------------------------------------------------------------------------------------------------------------------------------------------------------------------------------------------------------------------------------------------------------------------------------------------------------------------------------------------------------------------------------------------------------------------------------------------------------------------|----------------------------------------------------------------------------------------------------------------------------------------------------------------------------------------------------------------------------------------------|--------------------------|-------------------------------------|-----------------------|
|                          |                                                                                                                                                                                                                                                                                                                                                                                                                                                                           |                                                                                                                                                                                                                                              | PART NUMBER              | 10410A050SS                         | 1 of 1<br>SCALE       |
| & www.mudgefasteners.com |                                                                                                                                                                                                                                                                                                                                                                                                                                                                           |                                                                                                                                                                                                                                              | MATERIAL                 | 18-8 STAINLESS STEEL                | 4.928                 |