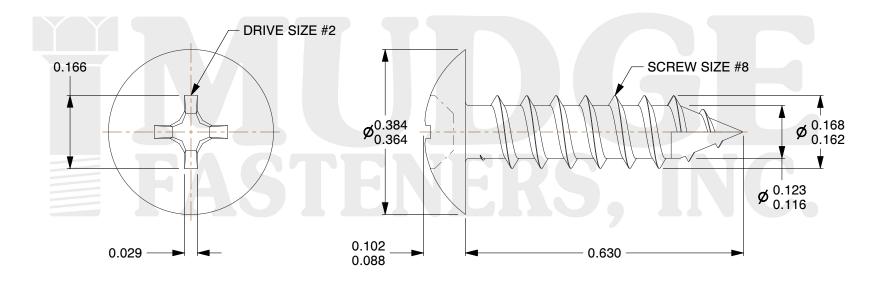

## Notes:

1. HEAD STYLE: TRUSS HEAD
2. DRIVE TYPE: PHILLIPS

3. SCREW TYPE: SHEET METAL SCREW

4. STANDARD: ANSI B18.6.45. MATERIAL: CARBON STEEL

@ www.mudgefasteners.com

This file and any associated information and specifications are provided for reference and evaluation purposes only and are subject to change without notice. Mudge Fasteners makes no representations, warranties, or guarantees as to the appropriateness, accuracy, completeness, or suitability for any purpose of the file, information, or specification. You are solely responsible for the use of the file, information, and specifications.

|                          |                                                            | UNIT   |
|--------------------------|------------------------------------------------------------|--------|
| COMPONENT<br>DESCRIPTION | #8X5/8 PHIL TRUSS 17 AUGER PT<br>ZINC CABINET INSTALLATION | INCH   |
|                          |                                                            | SHEET  |
|                          |                                                            | 1 of 1 |
| PART NUMBER              | 10408C17062ZC                                              | SCALE  |
| MATERIAL                 | CARBON STEEL                                               | 4.597  |