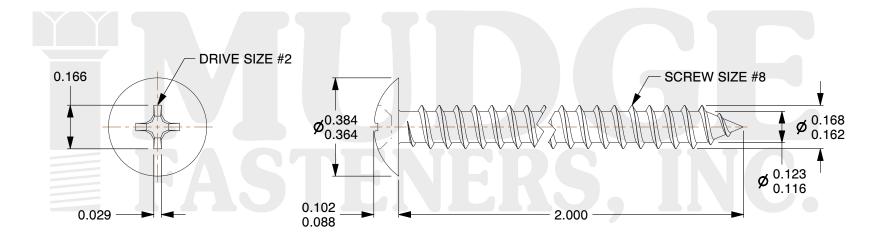

## Notes:

1. HEAD STYLE: TRUSS HEAD

2. DRIVE TYPE: PHILLIPS

3. SCREW TYPE: SHEET METAL SCREW

4. STANDARD: ANSI B18.6.4

5. MATERIAL: 18-8 STAINLESS STEEL

@www.mudgefasteners.com

This file and any associated information and specifications are provided for reference and evaluation purposes only and are subject to change without notice. Mudge Fasteners makes no representations, warranties, or guarantees as to the appropriateness, accuracy, completeness, or suitability for any purpose of the file, information, or specification. You are solely responsible for the use of the file, information, and specifications.

| COMPONENT<br>DESCRIPTION | #8X2 PHIL TRUSS SMS<br>STAINLESS, 100/BOX | UNIT   |
|--------------------------|-------------------------------------------|--------|
|                          |                                           | INCH   |
|                          |                                           | SHEET  |
|                          |                                           | 1 of 1 |
| PART NUMBER              | 10408A200SSP100                           | SCALE  |
| MATERIAL                 | 18-8 STAINLESS STEEL                      | 2.737  |