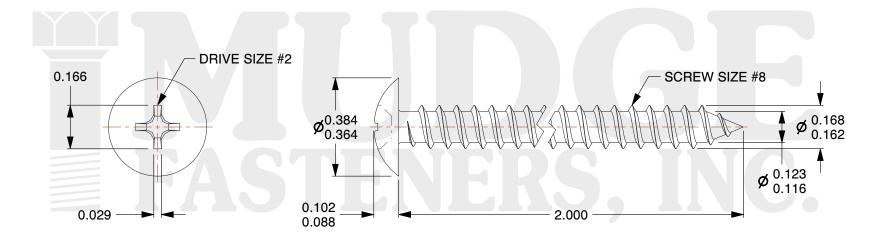

## Notes:

1. HEAD STYLE: TRUSS HEAD

2. DRIVE TYPE: PHILLIPS

3. SCREW TYPE: SHEET METAL SCREW

4. STANDARD: ANSI B18.6.4

5. MATERIAL: 18-8 STAINLESS STEEL

6. FINISH: BLACK OXIDE

@ www.mudgefasteners.com

|                          |                                            | UNIT   |
|--------------------------|--------------------------------------------|--------|
| COMPONENT<br>DESCRIPTION | #8X2 PHIL TRUSS SMS<br>STAINLESS BLACK OX. | INCH   |
|                          |                                            | SHEET  |
|                          |                                            | 1 of 1 |
| PART NUMBER              | 10408A200SSBO                              | SCALE  |
| MATERIAL                 | 18-8 STAINLESS STEEL                       | 2.737  |