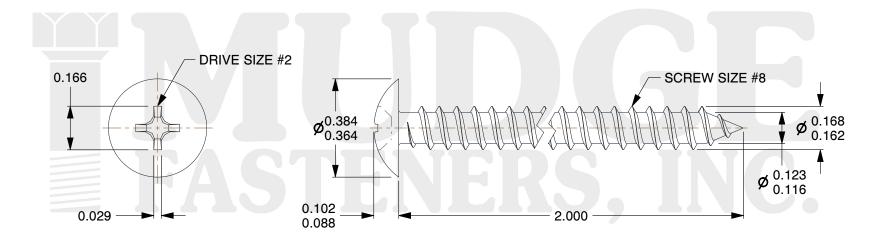

## Notes:

1. HEAD STYLE: TRUSS HEAD

2. DRIVE TYPE: PHILLIPS

3. SCREW TYPE: SHEET METAL SCREW

4. STANDARD: ANSI B18.6.4

5. MATERIAL: 18-8 STAINLESS STEEL

@ www.mudgefasteners.com

This file and any associated information and specifications are provided for reference and evaluation purposes only and are subject to change without notice. Mudge Fasteners makes no representations, warranties, or guarantees as to the appropriateness, accuracy, completeness, or suitability for any purpose of the file, information, or specification. You are solely responsible for the use of the file, information, and specifications.

| COMPONENT<br>DESCRIPTION | #8X2 PHIL TRUSS SMS<br>STAINLESS | UNIT   |
|--------------------------|----------------------------------|--------|
|                          |                                  | INCH   |
|                          |                                  | SHEET  |
|                          |                                  | 1 of 1 |
| PART NUMBER              | 10408A200SS                      | SCALE  |
| MATERIAL                 | 18-8 STAINLESS STEEL             | 2.737  |