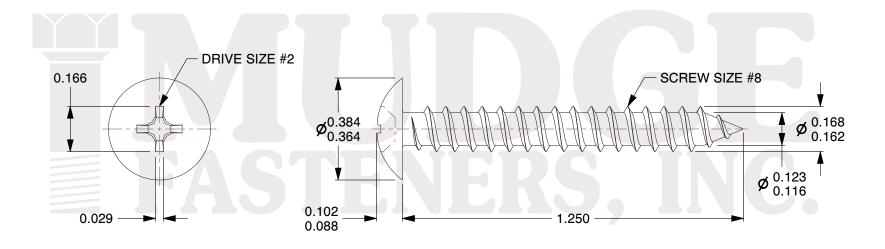

## Notes:

1. HEAD STYLE: TRUSS HEAD

2. DRIVE TYPE: PHILLIPS

3. SCREW TYPE: SHEET METAL SCREW

4. STANDARD: ANSI B18.6.4

5. MATERIAL: 18-8 STAINLESS STEEL

@ www.mudgefasteners.com

This file and any associated information and specifications are provided for reference and evaluation purposes only and are subject to change without notice. Mudge Fasteners makes no representations, warranties, or guarantees as to the appropriateness, accuracy, completeness, or suitability for any purpose of the file, information, or specification. You are solely responsible for the use of the file, information, and specifications.

| COMPONENT<br>DESCRIPTION | 8X1-1/4 PH TRUSS SMS<br>STAINLESS STEEL 100 PER BOX | UNIT   |
|--------------------------|-----------------------------------------------------|--------|
|                          |                                                     | INCH   |
|                          |                                                     | SHEET  |
|                          |                                                     | 1 of 1 |
| PART NUMBER              | 10408A125SSP100                                     | SCALE  |
| MATERIAL                 | 18-8 STAINLESS STEEL                                | 2.842  |