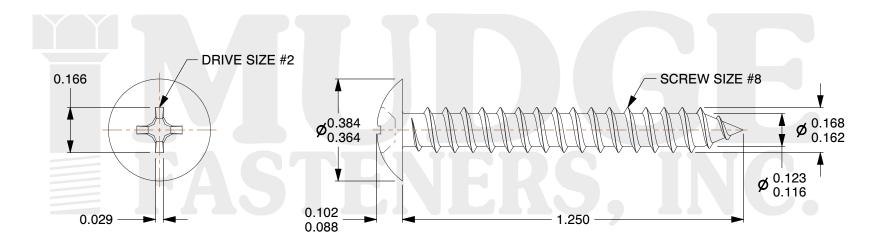

## Notes:

1. HEAD STYLE: TRUSS HEAD

2. DRIVE TYPE: PHILLIPS

3. SCREW TYPE: SHEET METAL SCREW

4. STANDARD: ANSI B18.6.4

5. MATERIAL: 18-8 STAINLESS STEEL

6. FINISH: BLACK OXIDE

@ www.mudgefasteners.com

|                          |                                         | UNIT   |
|--------------------------|-----------------------------------------|--------|
| COMPONENT<br>DESCRIPTION | #8X1-1/4 PH TRUSS SMS<br>SS BLACK OXIDE | INCH   |
|                          |                                         | SHEET  |
|                          |                                         | 1 of 1 |
| PART NUMBER              | 10408A125SSBO                           | SCALE  |
| MATERIAL                 | 18-8 STAINLESS STEEL                    | 2.842  |