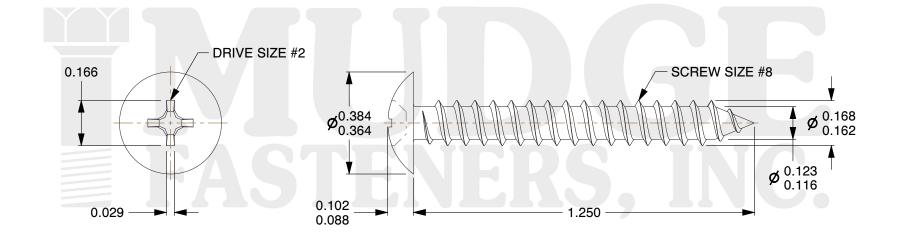

- 2. DRIVE TYPE: PHILLIPS
- 3. SCREW TYPE: SHEET METAL SCREW
- 4. STANDARD: ANSI B18.6.4
- 5. MATERIAL: 18-8 STAINLESS STEEL

|                          | NC. appropriateness, accuracy, completeness, or suitability for any<br>purpose of the file, information, or specification. You are<br>solely responsible for the use of the file, information, and | This drawing is the property of<br>Mudge Fasteners. It contains<br>confidential proprietary<br>information that is Mudge<br>Fasteners property. Do not<br>disclose to or duplicate for<br>others except as authorized by<br>Mudge Fasteners. | COMPONENT<br>DESCRIPTION | #8X1-1/4 PHILLIPS TRUSS SMS<br>STN STEEL |                 |
|--------------------------|----------------------------------------------------------------------------------------------------------------------------------------------------------------------------------------------------|----------------------------------------------------------------------------------------------------------------------------------------------------------------------------------------------------------------------------------------------|--------------------------|------------------------------------------|-----------------|
|                          |                                                                                                                                                                                                    |                                                                                                                                                                                                                                              |                          |                                          | SHEET<br>1 of 1 |
|                          |                                                                                                                                                                                                    |                                                                                                                                                                                                                                              | PART NUMBER              | 10408A125SS                              | SCALE           |
| 8 www.mudgefasteners.com |                                                                                                                                                                                                    |                                                                                                                                                                                                                                              | MATERIAL                 | 18-8 STAINLESS STEEL                     | 2.842           |