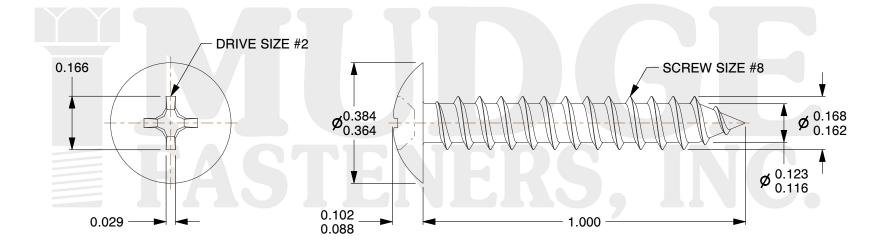

## Notes :

- 2. DRIVE TYPE: PHILLIPS
- 3. SCREW TYPE: SHEET METAL SCREW
- 4. STANDARD: ANSI B18.6.4
- 5. MATERIAL: 18-8 STAINLESS STEEL

| FASTENERS, INC.          | This file and any associated information and specifications are<br>provided for reference and evaluation purposes only and are<br>subject to change without notice. Mudge Fasteners makes no<br>representations, warranties, or guarantees as to the<br>appropriateness, accuracy, completeness, or suitability for any<br>purpose of the file, information, or specification. You are | Mudge Fasteners. It contains<br>confidential proprietary<br>information that is Mudge | COMPONENT<br>DESCRIPTION | #8X1 PHILLIPS TRUSS SMS<br>STAINLESS | UNIT<br>INCH<br>SHEET<br>1 of 1 |
|--------------------------|----------------------------------------------------------------------------------------------------------------------------------------------------------------------------------------------------------------------------------------------------------------------------------------------------------------------------------------------------------------------------------------|---------------------------------------------------------------------------------------|--------------------------|--------------------------------------|---------------------------------|
|                          | solely responsible for the use of the file, information, and                                                                                                                                                                                                                                                                                                                           |                                                                                       | PART NUMBER              | 10408A100SS                          | SCALE                           |
| 8 www.mudgefasteners.com | specifications.                                                                                                                                                                                                                                                                                                                                                                        |                                                                                       | MATERIAL                 | 18-8 STAINLESS STEEL                 | 3.359                           |