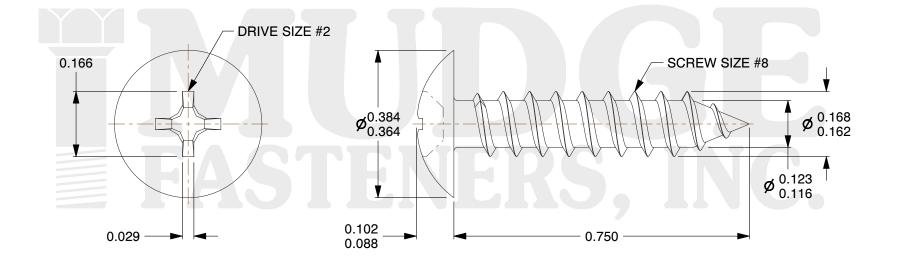

## Notes :

- 1. HEAD STYLE: TRUSS HEAD
- 2. DRIVE TYPE: PHILLIPS
- 3. SCREW TYPE: SHEET METAL SCREW
- 4. STANDARD: ANSI B18.6.4
- 5. MATERIAL: 18-8 STAINLESS STEEL

| RASTENERS, INC. | This file and any associated information and specifications are<br>provided for reference and evaluation purposes only and are<br>subject to change without notice. Mudge Fasteners makes no<br>representations, warranties, or guarantees as to the<br>appropriateness, accuracy, completeness, or suitability for any<br>purpose of the file, information, or specification. You are<br>solely responsible for the use of the file, information, and<br>specifications. | This drawing is the property of<br>Mudge Fasteners. It contains<br>confidential proprietary<br>information that is Mudge<br>Fasteners property. Do not<br>disclose to or duplicate for<br>others except as authorized by<br>Mudge Fasteners. | COMPONENT<br>DESCRIPTION | #8X3/4 PHILLIPS TRUSS SMS<br>STAINLESS STL | UNIT<br>INCH<br>SHEET |
|-----------------|---------------------------------------------------------------------------------------------------------------------------------------------------------------------------------------------------------------------------------------------------------------------------------------------------------------------------------------------------------------------------------------------------------------------------------------------------------------------------|----------------------------------------------------------------------------------------------------------------------------------------------------------------------------------------------------------------------------------------------|--------------------------|--------------------------------------------|-----------------------|
|                 |                                                                                                                                                                                                                                                                                                                                                                                                                                                                           |                                                                                                                                                                                                                                              | PART NUMBER<br>MATERIAL  | 10408A075SS<br>18-8 STAINLESS STEEL        | <b>SCALE</b><br>4.106 |