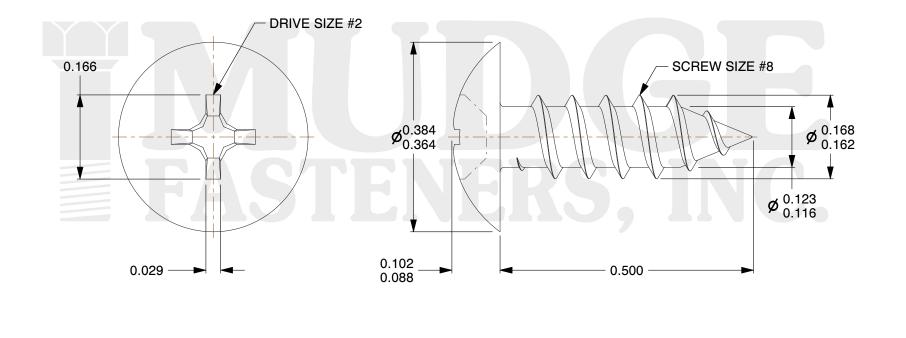

## Notes :

- 1. HEAD STYLE: TRUSS HEAD
- 2. DRIVE TYPE: PHILLIPS
- 3. SCREW TYPE: SHEET METAL SCREW
- 4. STANDARD: ANSI B18.6.4
- 5. MATERIAL: 18-8 STAINLESS STEEL

| FASTENERS, INC.          | <ul> <li>appropriateness, accuracy, completeness, or suitability for any<br/>purpose of the file, information, or specification. You are<br/>solely responsible for the use of the file, information, and</li> </ul> | This drawing is the property of<br>Mudge Fasteners. It contains<br>confidential proprietary<br>information that is Mudge<br>Fasteners property. Do not<br>disclose to or duplicate for<br>others except as authorized by<br>Mudge Fasteners. | COMPONENT<br>DESCRIPTION | #8X1/2 PHILLIPS TRUSS SMS<br>STAINLESS | UNIT<br>INCH<br>SHEET<br>1 of 1 |
|--------------------------|----------------------------------------------------------------------------------------------------------------------------------------------------------------------------------------------------------------------|----------------------------------------------------------------------------------------------------------------------------------------------------------------------------------------------------------------------------------------------|--------------------------|----------------------------------------|---------------------------------|
|                          |                                                                                                                                                                                                                      |                                                                                                                                                                                                                                              | PART NUMBER              | 10408A050SS                            | SCALE                           |
| & www.mudgefasteners.com |                                                                                                                                                                                                                      |                                                                                                                                                                                                                                              | MATERIAL                 | 18-8 STAINLESS STEEL                   | 5.281                           |