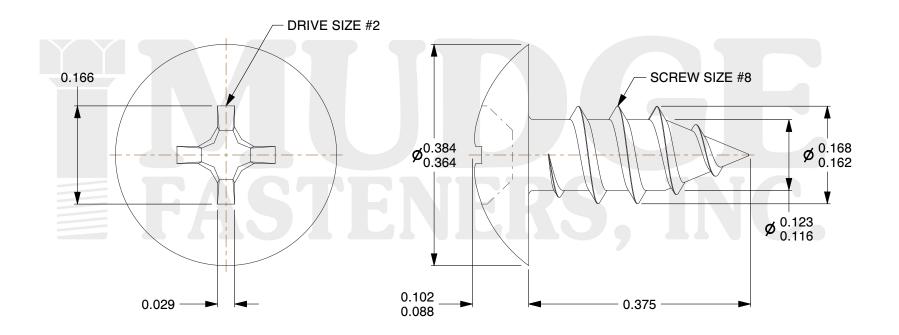

## Notes:

1. HEAD STYLE: TRUSS HEAD

2. DRIVE TYPE: PHILLIPS

3. SCREW TYPE: SHEET METAL SCREW

4. STANDARD: ANSI B18.6.4

5. MATERIAL: 18-8 STAINLESS STEEL

6. FINISH: BLACK OXIDE

@ www.mudgefasteners.com

|                          |                                             | UNIT   |
|--------------------------|---------------------------------------------|--------|
| COMPONENT<br>DESCRIPTION | #8X3/8 PHIL TRUSS SMS<br>STAINLESS BLACK OX | INCH   |
|                          |                                             | SHEET  |
|                          |                                             | 1 of 1 |
| PART NUMBER              | 10408A037SSBO                               | SCALE  |
| MATERIAL                 | 18-8 STAINLESS STEEL                        | 6.162  |