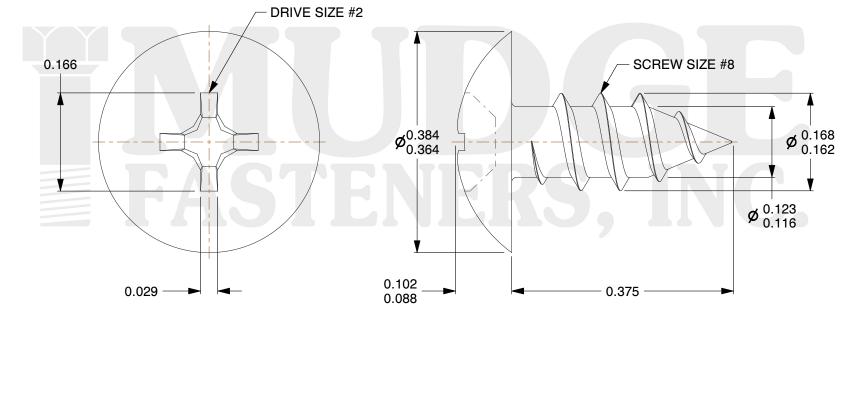

## Notes :

- 1. HEAD STYLE: TRUSS HEAD
- 2. DRIVE TYPE: PHILLIPS
- 3. SCREW TYPE: SHEET METAL SCREW
- 4. STANDARD: ANSI B18.6.4
- 5. MATERIAL: 18-8 STAINLESS STEEL

| MUDGE                    | <b>STENERS, INC.</b> appropriateness, accuracy, completeness, or suitability for any purpose of the file, information, or specification. You are solely responsible for the use of the file, information, and | This drawing is the property of<br>Mudge Fasteners. It contains<br>confidential proprietary<br>information that is Mudge<br>Fasteners property. Do not<br>disclose to or duplicate for<br>others except as authorized by<br>Mudge Fasteners. | COMPONENT<br>DESCRIPTION | #8X3/8 PHILLIPS TRUSS SMS<br>STAINLESS | UNIT   |
|--------------------------|---------------------------------------------------------------------------------------------------------------------------------------------------------------------------------------------------------------|----------------------------------------------------------------------------------------------------------------------------------------------------------------------------------------------------------------------------------------------|--------------------------|----------------------------------------|--------|
|                          |                                                                                                                                                                                                               |                                                                                                                                                                                                                                              |                          |                                        | INCH   |
|                          |                                                                                                                                                                                                               |                                                                                                                                                                                                                                              |                          |                                        | SHEET  |
| FASTENERS, INC.          |                                                                                                                                                                                                               |                                                                                                                                                                                                                                              |                          |                                        | 1 of 1 |
|                          |                                                                                                                                                                                                               |                                                                                                                                                                                                                                              | PART NUMBER              | 10408A037SS                            | SCALE  |
| & www.mudgefasteners.com |                                                                                                                                                                                                               |                                                                                                                                                                                                                                              | MATERIAL                 | 18-8 STAINLESS STEEL                   | 6.162  |