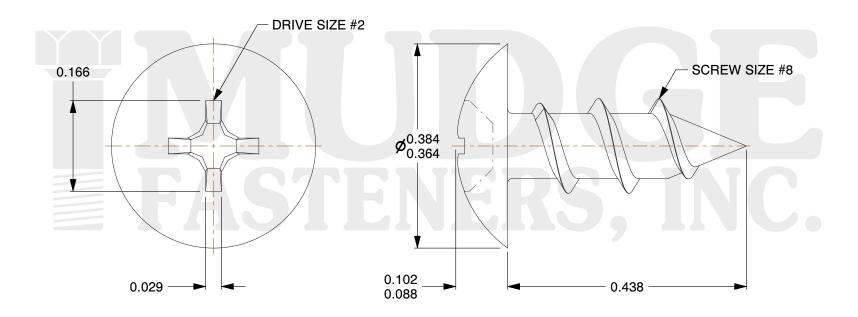

## Notes:

1. HEAD STYLE: TRUSS HEAD

2. DRIVE TYPE: PHILLIPS

3. SCREW TYPE: SHEET METAL SCREW

4. STANDARD: ANSI B18.6.45. MATERIAL: CARBON STEEL

6. FINISH: ZINC

g www.mudgefasteners.com

This file and any associated information and specifications are provided for reference and evaluation purposes only and are subject to change without notice. Mudge Fasteners makes no representations, warranties, or guarantees as to the appropriateness, accuracy, completeness, or suitability for any purpose of the file, information, or specification. You are solely responsible for the use of the file, information, and specifications.

|                          |                                  | UNIT   |
|--------------------------|----------------------------------|--------|
| COMPONENT<br>DESCRIPTION | 8X7/16 PH TRUSS #6 HD PBS,<br>ZC | INCH   |
|                          |                                  | SHEET  |
|                          |                                  | 1 of 1 |
| PART NUMBER              | 104086C043ZC                     | SCALE  |
| MATERIAL                 | CARBON STEEL                     | 5.687  |