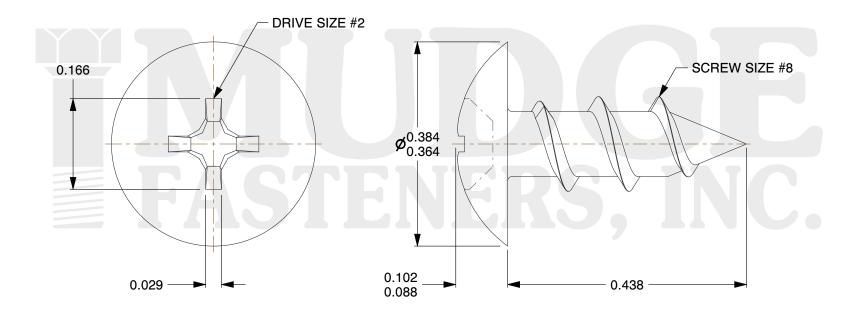

## Notes:

1. HEAD STYLE: TRUSS HEAD
2. DRIVE TYPE: PHILLIPS

3. SCREW TYPE: SHEET METAL SCREW

4. STANDARD: ANSI B18.6.45. MATERIAL: CARBON STEEL

6. FINISH: BLACK OXIDE

This file and any associated information and specifications are provided for reference and evaluation purposes only and are subject to change without notice. Mudge Fasteners makes no representations, warranties, or guarantees as to the appropriateness, accuracy, completeness, or suitability for any purpose of the file, information, or specification. You are solely responsible for the use of the file, information, and specifications.

| COMPONENT<br>DESCRIPTION | 8X7/16 PH TRUSS #6 HD PBS,<br>BLACK OXIDE | UNIT   |
|--------------------------|-------------------------------------------|--------|
|                          |                                           | INCH   |
|                          |                                           | SHEET  |
|                          |                                           | 1 of 1 |
| PART NUMBER              | 104086C043BO                              | SCALE  |
| MATERIAL                 | CARBON STEEL                              | 5.687  |