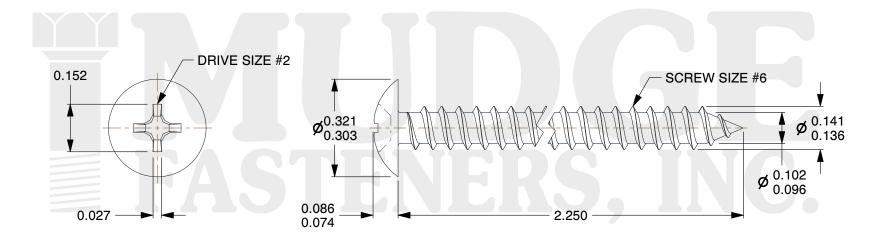

## Notes:

1. HEAD STYLE: TRUSS HEAD

2. DRIVE TYPE: PHILLIPS

3. SCREW TYPE: SHEET METAL SCREW

4. STANDARD: ANSI B18.6.4

5. MATERIAL: 18-8 STAINLESS STEEL

@ www.mudgefasteners.com

This file and any associated information and specifications are provided for reference and evaluation purposes only and are subject to change without notice. Mudge Fasteners makes no representations, warranties, or guarantees as to the appropriateness, accuracy, completeness, or suitability for any purpose of the file, information, or specification. You are solely responsible for the use of the file, information, and specifications.

| COMPONENT<br>DESCRIPTION | #6X2-1/4 PHILLIPS TRUSS SMS<br>SS | UNIT   |
|--------------------------|-----------------------------------|--------|
|                          |                                   | INCH   |
|                          |                                   | SHEET  |
|                          |                                   | 1 of 1 |
| PART NUMBER              | 10406A225SS                       | SCALE  |
| MATERIAL                 | 18-8 STAINLESS STEEL              | 3.259  |