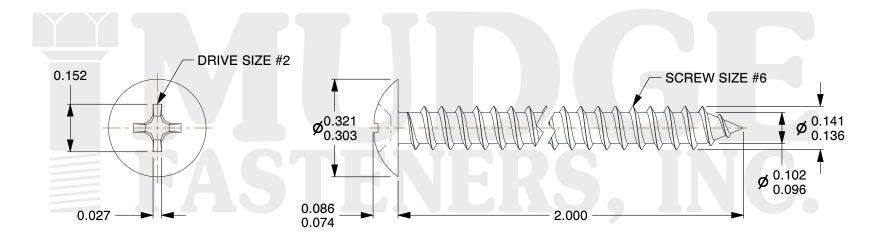

## Notes:

1. HEAD STYLE: TRUSS HEAD

2. DRIVE TYPE: PHILLIPS

3. SCREW TYPE: SHEET METAL SCREW

4. STANDARD: ANSI B18.6.4

5. MATERIAL: 18-8 STAINLESS STEEL

@ www.mudgefasteners.com

This file and any associated information and specifications are provided for reference and evaluation purposes only and are subject to change without notice. Mudge Fasteners makes no representations, warranties, or guarantees as to the appropriateness, accuracy, completeness, or suitability for any purpose of the file, information, or specification. You are solely responsible for the use of the file, information, and specifications.

|                          |                                      | UNIT   |
|--------------------------|--------------------------------------|--------|
| COMPONENT<br>DESCRIPTION | #6X2 PHILLIPS TRUSS SMS<br>STAINLESS | INCH   |
|                          |                                      | SHEET  |
|                          |                                      | 1 of 1 |
| PART NUMBER              | 10406A200SS                          | SCALE  |
| MATERIAL                 | 18-8 STAINLESS STEEL                 | 3.259  |