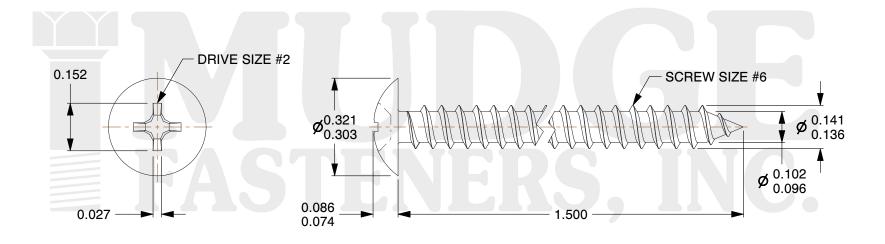

## Notes:

1. HEAD STYLE: TRUSS HEAD

2. DRIVE TYPE: PHILLIPS

3. SCREW TYPE: SHEET METAL SCREW

4. STANDARD: ANSI B18.6.4

5. MATERIAL: 18-8 STAINLESS STEEL

@ www.mudgefasteners.com

This file and any associated information and specifications are provided for reference and evaluation purposes only and are subject to change without notice. Mudge Fasteners makes no representations, warranties, or guarantees as to the appropriateness, accuracy, completeness, or suitability for any purpose of the file, information, or specification. You are solely responsible for the use of the file, information, and specifications.

|                          |                                            | UNIT   |
|--------------------------|--------------------------------------------|--------|
| COMPONENT<br>DESCRIPTION | #6X1-1/2 PHIL TRUSS SMS<br>STAINLESS STEEL | INCH   |
|                          |                                            | SHEET  |
|                          |                                            | 1 of 1 |
| PART NUMBER              | 10406A150SS                                | SCALE  |
| MATERIAL                 | 18-8 STAINLESS STEEL                       | 3.259  |