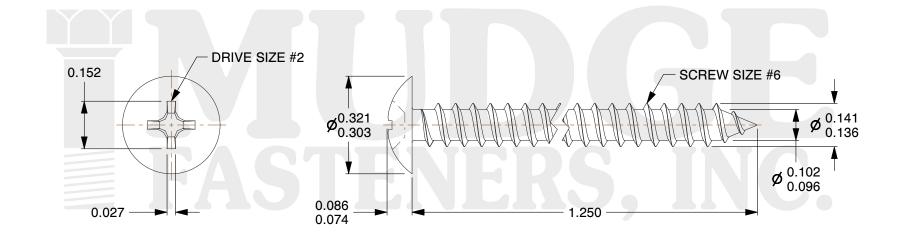

## Notes :

- 2. DRIVE TYPE: PHILLIPS
- 3. SCREW TYPE: SHEET METAL SCREW
- 4. STANDARD: ANSI B18.6.4
- 5. MATERIAL: 18-8 STAINLESS STEEL

| FASTENERS, INC.          | This file and any associated information and specifications are<br>provided for reference and evaluation purposes only and are<br>subject to change without notice. Mudge Fasteners makes no<br>representations, warranties, or guarantees as to the<br>appropriateness, accuracy, completeness, or suitability for any<br>purpose of the file, information, or specification. You are | This drawing is the property of<br>Mudge Fasteners. It contains<br>confidential proprietary<br>information that is Mudge<br>Fasteners property. Do not<br>disclose to or duplicate for<br>others except as authorized by<br>Mudge Fasteners. | COMPONENT<br>DESCRIPTION | #6X1-1/4 PHILLIPS TRUSS SMS<br>SS | UNIT<br>INCH<br>SHEET<br>1 of 1 |
|--------------------------|----------------------------------------------------------------------------------------------------------------------------------------------------------------------------------------------------------------------------------------------------------------------------------------------------------------------------------------------------------------------------------------|----------------------------------------------------------------------------------------------------------------------------------------------------------------------------------------------------------------------------------------------|--------------------------|-----------------------------------|---------------------------------|
|                          | solely responsible for the use of the file, information, and                                                                                                                                                                                                                                                                                                                           |                                                                                                                                                                                                                                              | PART NUMBER              | 10406A125SS                       | SCALE                           |
| & www.mudgefasteners.com |                                                                                                                                                                                                                                                                                                                                                                                        |                                                                                                                                                                                                                                              | MATERIAL                 | 18-8 STAINLESS STEEL              | 3.259                           |