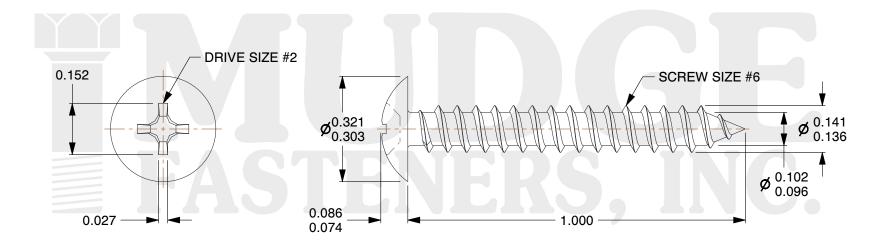

## Notes:

1. HEAD STYLE: TRUSS HEAD

2. DRIVE TYPE: PHILLIPS

3. SCREW TYPE: SHEET METAL SCREW

4. STANDARD: ANSI B18.6.4

5. MATERIAL: 18-8 STAINLESS STEEL

@ www.mudgefasteners.com

This file and any associated information and specifications are provided for reference and evaluation purposes only and are subject to change without notice. Mudge Fasteners makes no representations, warranties, or guarantees as to the appropriateness, accuracy, completeness, or suitability for any purpose of the file, information, or specification. You are solely responsible for the use of the file, information, and specifications.

|                          |                                            | UNIT   |
|--------------------------|--------------------------------------------|--------|
| COMPONENT<br>DESCRIPTION | #6X1 PHILLIPS TRUSS SMS<br>STAINLESS STEEL | INCH   |
|                          |                                            | SHEET  |
|                          |                                            | 1 of 1 |
| PART NUMBER              | 10406A100SS                                | SCALE  |
| MATERIAL                 | 18-8 STAINLESS STEEL                       | 3.518  |