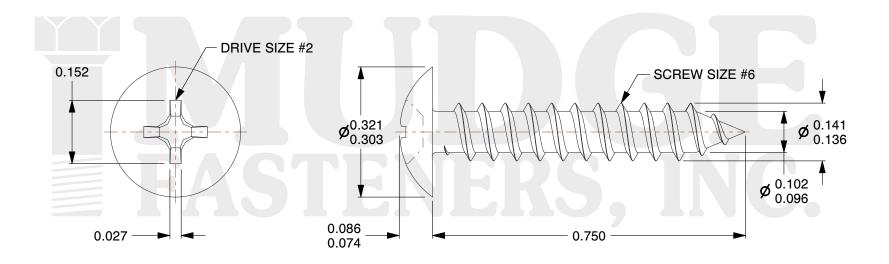

## Notes:

1. HEAD STYLE: TRUSS HEAD

2. DRIVE TYPE: PHILLIPS

3. SCREW TYPE: SHEET METAL SCREW

4. STANDARD: ANSI B18.6.4

5. MATERIAL: 18-8 STAINLESS STEEL

@ www.mudgefasteners.com

This file and any associated information and specifications are provided for reference and evaluation purposes only and are subject to change without notice. Mudge Fasteners makes no representations, warranties, or guarantees as to the appropriateness, accuracy, completeness, or suitability for any purpose of the file, information, or specification. You are solely responsible for the use of the file, information, and specifications.

|                          |                                        | UNIT   |
|--------------------------|----------------------------------------|--------|
| COMPONENT<br>DESCRIPTION | #6X3/4 PHILLIPS TRUSS SMS<br>STAINLESS | INCH   |
|                          |                                        | SHEET  |
|                          |                                        | 1 of 1 |
| PART NUMBER              | 10406A075SS                            | SCALE  |
| MATERIAL                 | 18-8 STAINLESS STEEL                   | 4.346  |