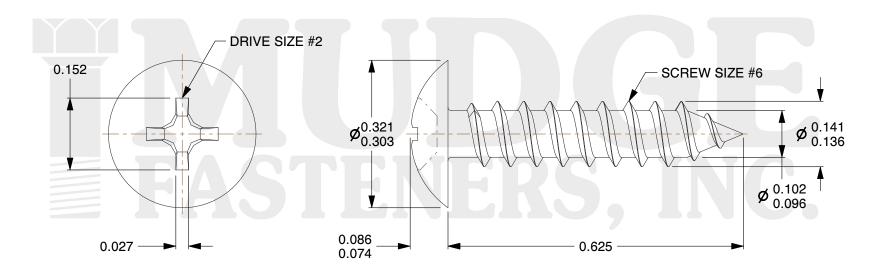

## Notes:

1. HEAD STYLE: TRUSS HEAD

2. DRIVE TYPE: PHILLIPS

3. SCREW TYPE: SHEET METAL SCREW

4. STANDARD: ANSI B18.6.4

5. MATERIAL: 18-8 STAINLESS STEEL

@ www.mudgefasteners.com

This file and any associated information and specifications are provided for reference and evaluation purposes only and are subject to change without notice. Mudge Fasteners makes no representations, warranties, or guarantees as to the appropriateness, accuracy, completeness, or suitability for any purpose of the file, information, or specification. You are solely responsible for the use of the file, information, and specifications.

| COMPONENT<br>DESCRIPTION | #6X5/8 PHIL TRUSS SMS<br>STAINLESS | UNIT   |
|--------------------------|------------------------------------|--------|
|                          |                                    | INCH   |
|                          |                                    | SHEET  |
|                          |                                    | 1 of 1 |
| PART NUMBER              | 10406A062SS                        | SCALE  |
| MATERIAL                 | 18-8 STAINLESS STEEL               | 4.926  |