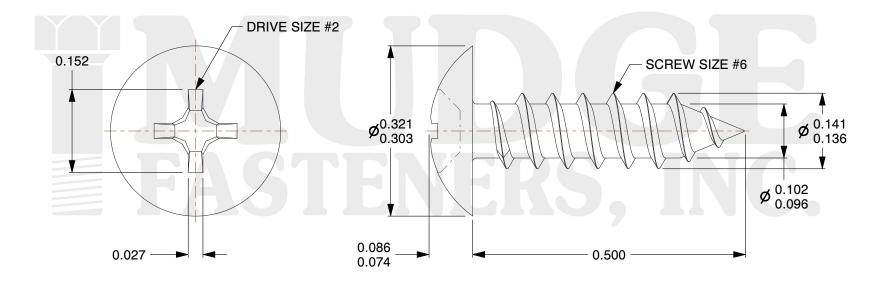

## Notes:

1. HEAD STYLE: TRUSS HEAD

2. DRIVE TYPE: PHILLIPS

3. SCREW TYPE: SHEET METAL SCREW

4. STANDARD: ANSI B18.6.4

5. MATERIAL: 18-8 STAINLESS STEEL

g www.mudgefasteners.com

This file and any associated information and specifications are provided for reference and evaluation purposes only and are subject to change without notice. Mudge Fasteners makes no representations, warranties, or guarantees as to the appropriateness, accuracy, completeness, or suitability for any purpose of the file, information, or specification. You are solely responsible for the use of the file, information, and specifications.

| COMPONENT<br>DESCRIPTION | #6X1/2 PH. TRUSS SMS<br>STAINLESS PACK 16 16 PER BAG | UNIT   |
|--------------------------|------------------------------------------------------|--------|
|                          |                                                      | INCH   |
|                          |                                                      | SHEET  |
|                          |                                                      | 1 of 1 |
| PART NUMBER              | 10406A050SSP                                         | SCALE  |
| MATERIAL                 | 18-8 STAINLESS STEEL                                 | 5.684  |